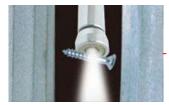

## Flexible Magnetic Pick-Up

- Handy for auto mechanics and home workshop
- Use for small parts, screws, nails, washers.....etc.
- Pick up metal objects in hard to reach places
- Flexible design meet all your need
- Pick up weight capacity up to 12 kg / 26.6 lbs