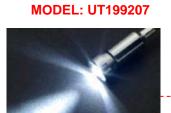

## **PRODUCT INFORMATION PICK-UP TOOLS**

- Led Light
- Size: 7 section, 164 mm ~ 663 mm
- Capacity: 0.4 kg / 1 lbs
- Compact size with pocket clip
- Handy for auto mechanics and home worksop
- Telescoping design